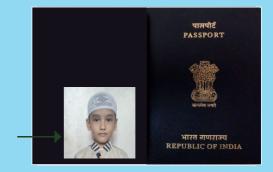

#### نوب:

- ا۔ بجج درخواست فارم پر کرنے سے پہلے ہدایات کو بغور پڑ ھایس۔
- ۲ ۔ بح کچ کی درخواست hajcommittee.gov.in یا اینڈردائڈ موبائل ایپ "HAJ COMMITTEE OF INDIA" پر جوکہ پلے اسٹور میں موجود ہے آن لائن جمع (Submit) کی جاسکتی ہے۔
  - ۳۔ ان رہنما خطوط میں دئے گئے اخراجات کی شرح بدل سکتی ہے جس کا اعلان متعلقہ ایجنسیوں کے ذریعے دقتاً فوقتاً کیا جائے گا۔
    - ۳ آن لائن ج درخواست فارم جمع کرانے کی آخری تاریخ اس جنوری، ۲۲ + ۲ ء ہے۔
- ۵ سج درخواست فارم پر چپکائی گئی تصویراور پاسپورٹ کے ساتھ دی جانے والی تصویرایک ہی ہونی چاہئے جن کا سامنے کارخ (کم از کم ۲ کہ فیصد چہرے پر محیط ) جس کا سائز ۵ سینیٹی میٹر X ۵ سینٹی میٹر ہو، رنگین ہواور پس منظر (Background) سفید ہونا چاہئے اور تصویر کے پیچھے نام اور پاسپورٹ نمبر ککھا ہونا چاہئے۔

پاسپورٹ کے ساتھ جمع کی جانے والی تصویر چیکنے والے شیپ سے اس طرح چر کا ئیں۔